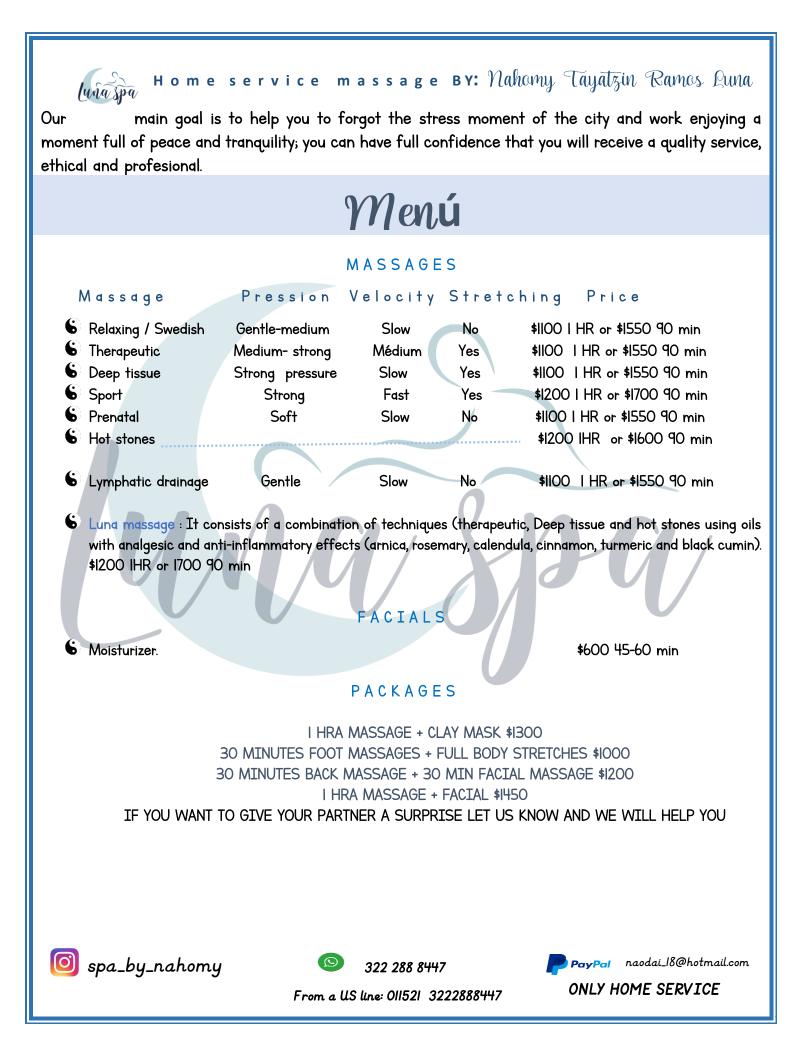

# Description of services

## Swedish/Relaxing massage:

It is a massage that eliminates accumulated tension, stimulates blood circulation, increases the production of endorphins, generating a state of comfort and relaxation.

#### Therapeutic massage

It is a compilation of different massage techniques that are intended to help in Muscular and musculoskeletal problems, facilitating the elimination of toxins, activating blood and lymphatic circulation and improving the supply of oxygen to the tissues

### Deep Tissue / Decontracting

It is used to relax the muscles and dissolve contractures that are produced by stress, bad posture, lack of rest or a too sedentary life.

#### Sports massage

It is applied on the muscle groups involved in each sport or sports discipline, to optimize their tone, flexibility and performance.

## Hot Stone Massage

The energy released by the stones, through appropriate manipulation and procedure, allows positive results, increases circulation, bringing the necessary nutrients to each cell, accelerating vital energy, oxygenating the body and reducing the level of stress.

## Lymphatic drainage

It is a type of massage, soft and light that is applied on the circulatory system and which objective is to mobilize the fluids of the organism to favor the elimination of the waste substancies that accumulate in the liquid that occupies the space between the cells. One of the main applications of lymphatic drainage is in fluid retention.

#### Prenatal massage

It is a therapy that focuses on the needs of the pregnant woman, acting as a therapy for the prevention and relief of discomforts that may appear during the gestation period.

PayPal naodai\_18@hotmail.com